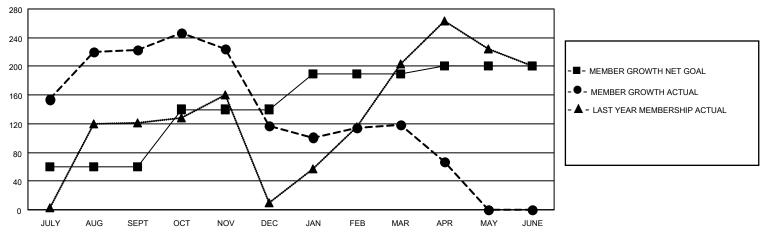

## GOALS AND ACTUAL MEMBERS CUMULATIVE

| DROPPED CLUBS: 4 |     | 68 CLUBS OF 113 ADDED 1 OR<br>MORE NEW MEMBERS | GENDER DISTRIBUTION                   |                                  |  |
|------------------|-----|------------------------------------------------|---------------------------------------|----------------------------------|--|
|                  |     | INORE NEW MEMBERS                              | MALE<br>FEMALE                        | 2,462 (59.28%)<br>1,691 (40.72%) |  |
| DROPPED MEMBERS  |     |                                                | NON BINARY PREFER NOT TO ANSWER       | 0 (0.00%)<br>0 (0.00%)           |  |
| DECEASED         | 6   |                                                | THE ENTITY TO ANOWER                  | 0 (0.0070)                       |  |
| CLUB CANCELLED   | 83  | CLICK HERE FOR CUMULATIVE                      | TOTAL FAMILY UNIT MEMBERS             | 3,123                            |  |
| OTHER            | 319 | MEMBERSHIP DATA                                |                                       |                                  |  |
| TOTAL            | 408 |                                                | FAMILY MEMBERS PAYING HALF DUES 1,713 |                                  |  |
|                  |     |                                                |                                       |                                  |  |

## MONTHLY MEMBERSHIP PROGRESS REPORT

LOCATION INDIA District 3234H1 Results as of: 4/30/2023

| Clubs                 |               |           |               | Members               |                        |                         |                                                    |
|-----------------------|---------------|-----------|---------------|-----------------------|------------------------|-------------------------|----------------------------------------------------|
| RESULTS FOR 2022-2023 |               |           |               | RESULTS FOR 2022-2023 |                        |                         |                                                    |
| QUARTER               | NEW CLUB GOAL | NEW CLUBS | DROPPED CLUBS | QUARTER MEMB          | BER GROWTH NET<br>GOAL | MEMBER GROWTH<br>ACTUAL | DROPPED<br>MEMBERS ACTUAL<br>(including transfers) |
| JULY/AUG/SEPT         | 2             | 2         | 0             | JULY/AUG/SEPT         | 60                     | 307                     | 68                                                 |
| OCT/NOV/DEC           | 1             | 2         | 3             | OCT/NOV/DEC           | 80                     | 65                      | 171                                                |
| JAN/FEB/MAR           | 1             | 1         | 1             | JAN/FEB/MAR           | 50                     | 87                      | 85                                                 |
| APR/MAY/JUNE          | 1             | 1         | 0             | APR/MAY/JUNE          | 10                     | 37                      | 84                                                 |