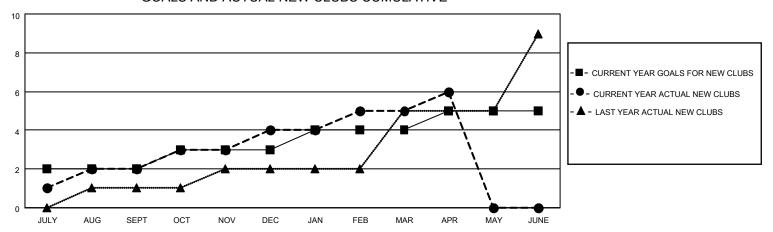

## GOALS AND ACTUAL NEW CLUBS CUMULATIVE

## MONTHLY MEMBERSHIP PROGRESS REPORT

LOCATION INDIA District 3234H1 Results as of: 4/30/2023

| Clubs                 |               |           |               | Members               |                        |                         |                                                    |
|-----------------------|---------------|-----------|---------------|-----------------------|------------------------|-------------------------|----------------------------------------------------|
| RESULTS FOR 2022-2023 |               |           |               | RESULTS FOR 2022-2023 |                        |                         |                                                    |
| QUARTER               | NEW CLUB GOAL | NEW CLUBS | DROPPED CLUBS | QUARTER MEMB          | BER GROWTH NET<br>GOAL | MEMBER GROWTH<br>ACTUAL | DROPPED<br>MEMBERS ACTUAL<br>(including transfers) |
| JULY/AUG/SEPT         | 2             | 2         | 0             | JULY/AUG/SEPT         | 60                     | 307                     | 68                                                 |
| OCT/NOV/DEC           | 1             | 2         | 3             | OCT/NOV/DEC           | 80                     | 65                      | 171                                                |
| JAN/FEB/MAR           | 1             | 1         | 1             | JAN/FEB/MAR           | 50                     | 87                      | 85                                                 |
| APR/MAY/JUNE          | 1             | 1         | 0             | APR/MAY/JUNE          | 10                     | 37                      | 84                                                 |